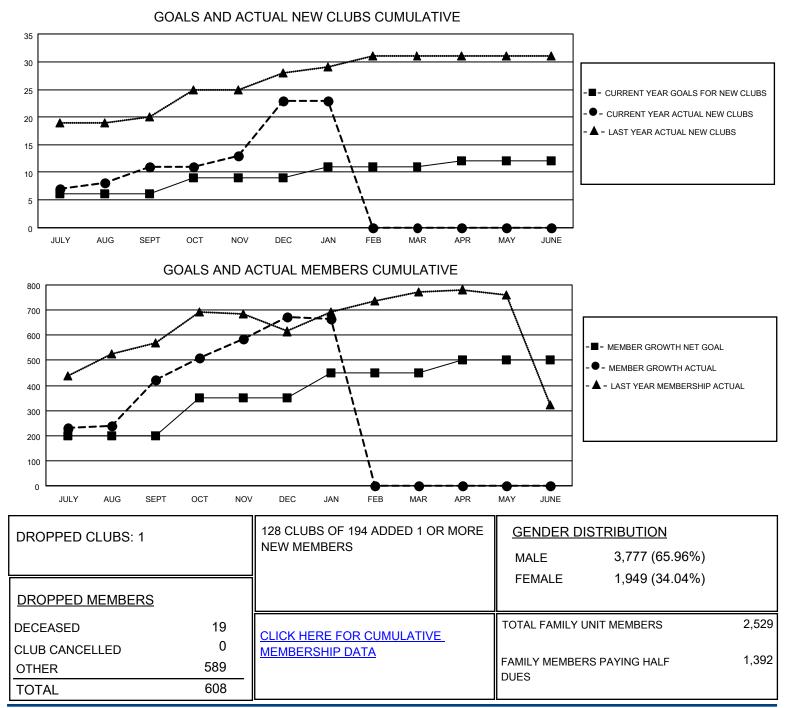

## LOCATION INDIA

District 317 A

Results as of: 1/31/2021

| Clubs                 |               |           |               | Members               |                         |                         |                                                    |
|-----------------------|---------------|-----------|---------------|-----------------------|-------------------------|-------------------------|----------------------------------------------------|
| RESULTS FOR 2020-2021 |               |           |               | RESULTS FOR 2020-2021 |                         |                         |                                                    |
| QUARTER               | NEW CLUB GOAL | NEW CLUBS | DROPPED CLUBS | QUARTER MEM           | IBER GROWTH NET<br>GOAL | MEMBER GROWTH<br>ACTUAL | DROPPED<br>MEMBERS ACTUAL<br>(including transfers) |
| JULY/AUG/SEPT         | 6             | 11        | 0             | JULY/AUG/SEPT         | 200                     | 656                     | 188                                                |
| OCT/NOV/DEC           | 3             | 12        | 0             | OCT/NOV/DEC           | 150                     | 666                     | 402                                                |
| JAN/FEB/MAR           | 2             | 0         | 1             | JAN/FEB/MAR           | 100                     | 12                      | 18                                                 |
| APR/MAY/JUNE          | 1             | 0         | 0             | APR/MAY/JUNE          | 50                      | 0                       | 0                                                  |